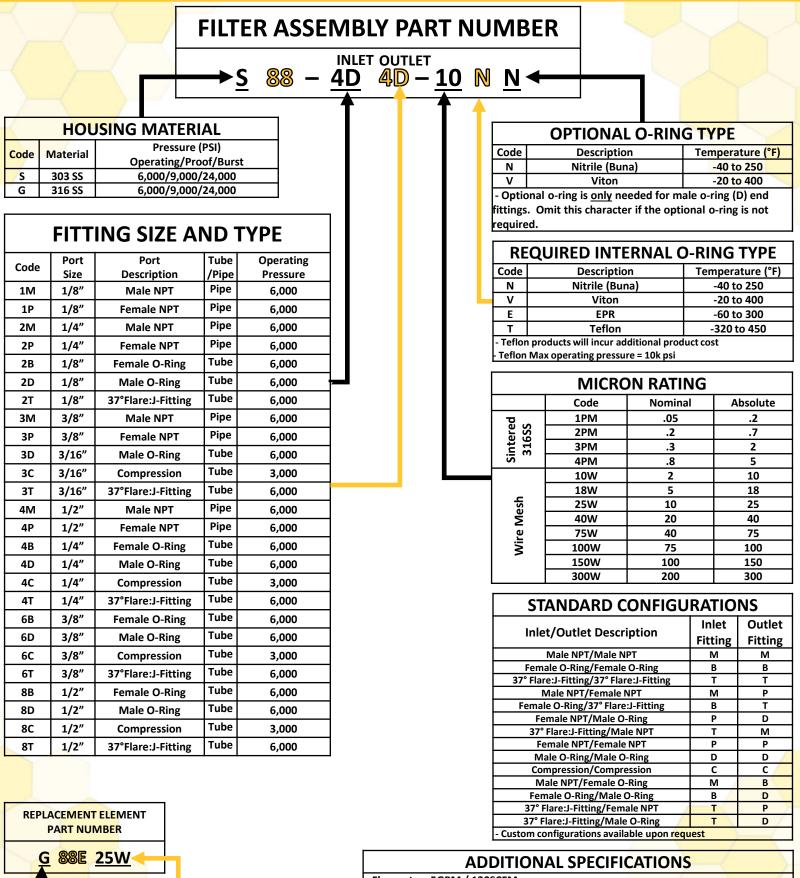

## Male NPT Female NPT Male O-Ring Μ Ρ D Female O-Ring 37° Flare Compression В т С Notes: The Female O-Ring (B) is machined to -

**End Fittings** 

37° Flare / J-Fitting (T) id machined to AS4395 (MS33656)