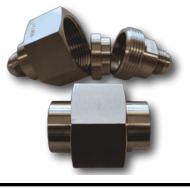

## **8800 Series In-Line Filters**

- Flow rate = 5GPM / 120SCFM

- Assemblies that do not use the same Hex size must be custom quoted - Female O-Ring machined to AS5202 (MS33649), 37° <mark>Flare to AS5202 (AS4395)</mark>

## **8800 Series In-Line Filters**

DIMENSIONS